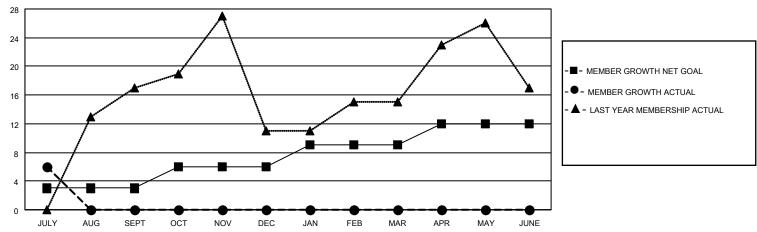

## GOALS AND ACTUAL MEMBERS CUMULATIVE

| DROPPED CLUBS: 0 | 9 CLUBS OF 59 ADDED 1 OR<br>MORE NEW MEMBERS | GENDER DISTRIBUTION                 |                                |  |
|------------------|----------------------------------------------|-------------------------------------|--------------------------------|--|
|                  | INIORE NEW MEMBERS                           | MALE<br>FEMALE                      | 1,302 (74.49%)<br>446 (25.51%) |  |
| DROPPED MEMBERS  |                                              | NON BINARY PREFER NOT TO ANSWER     | 0 (0.00%)<br>R 0 (0.00%)       |  |
| DECEASED 2       |                                              | THE EKINOT TO ANOWER                | 0 (0.0070)                     |  |
| CLUB CANCELLED 0 | CLICK HERE FOR CUMULATIVE                    | TOTAL FAMILY UNIT MEMBERS 269       |                                |  |
| OTHER 8          | MEMBERSHIP DATA                              |                                     |                                |  |
| TOTAL 10         |                                              | FAMILY MEMBERS PAYING HALF DUES 135 |                                |  |